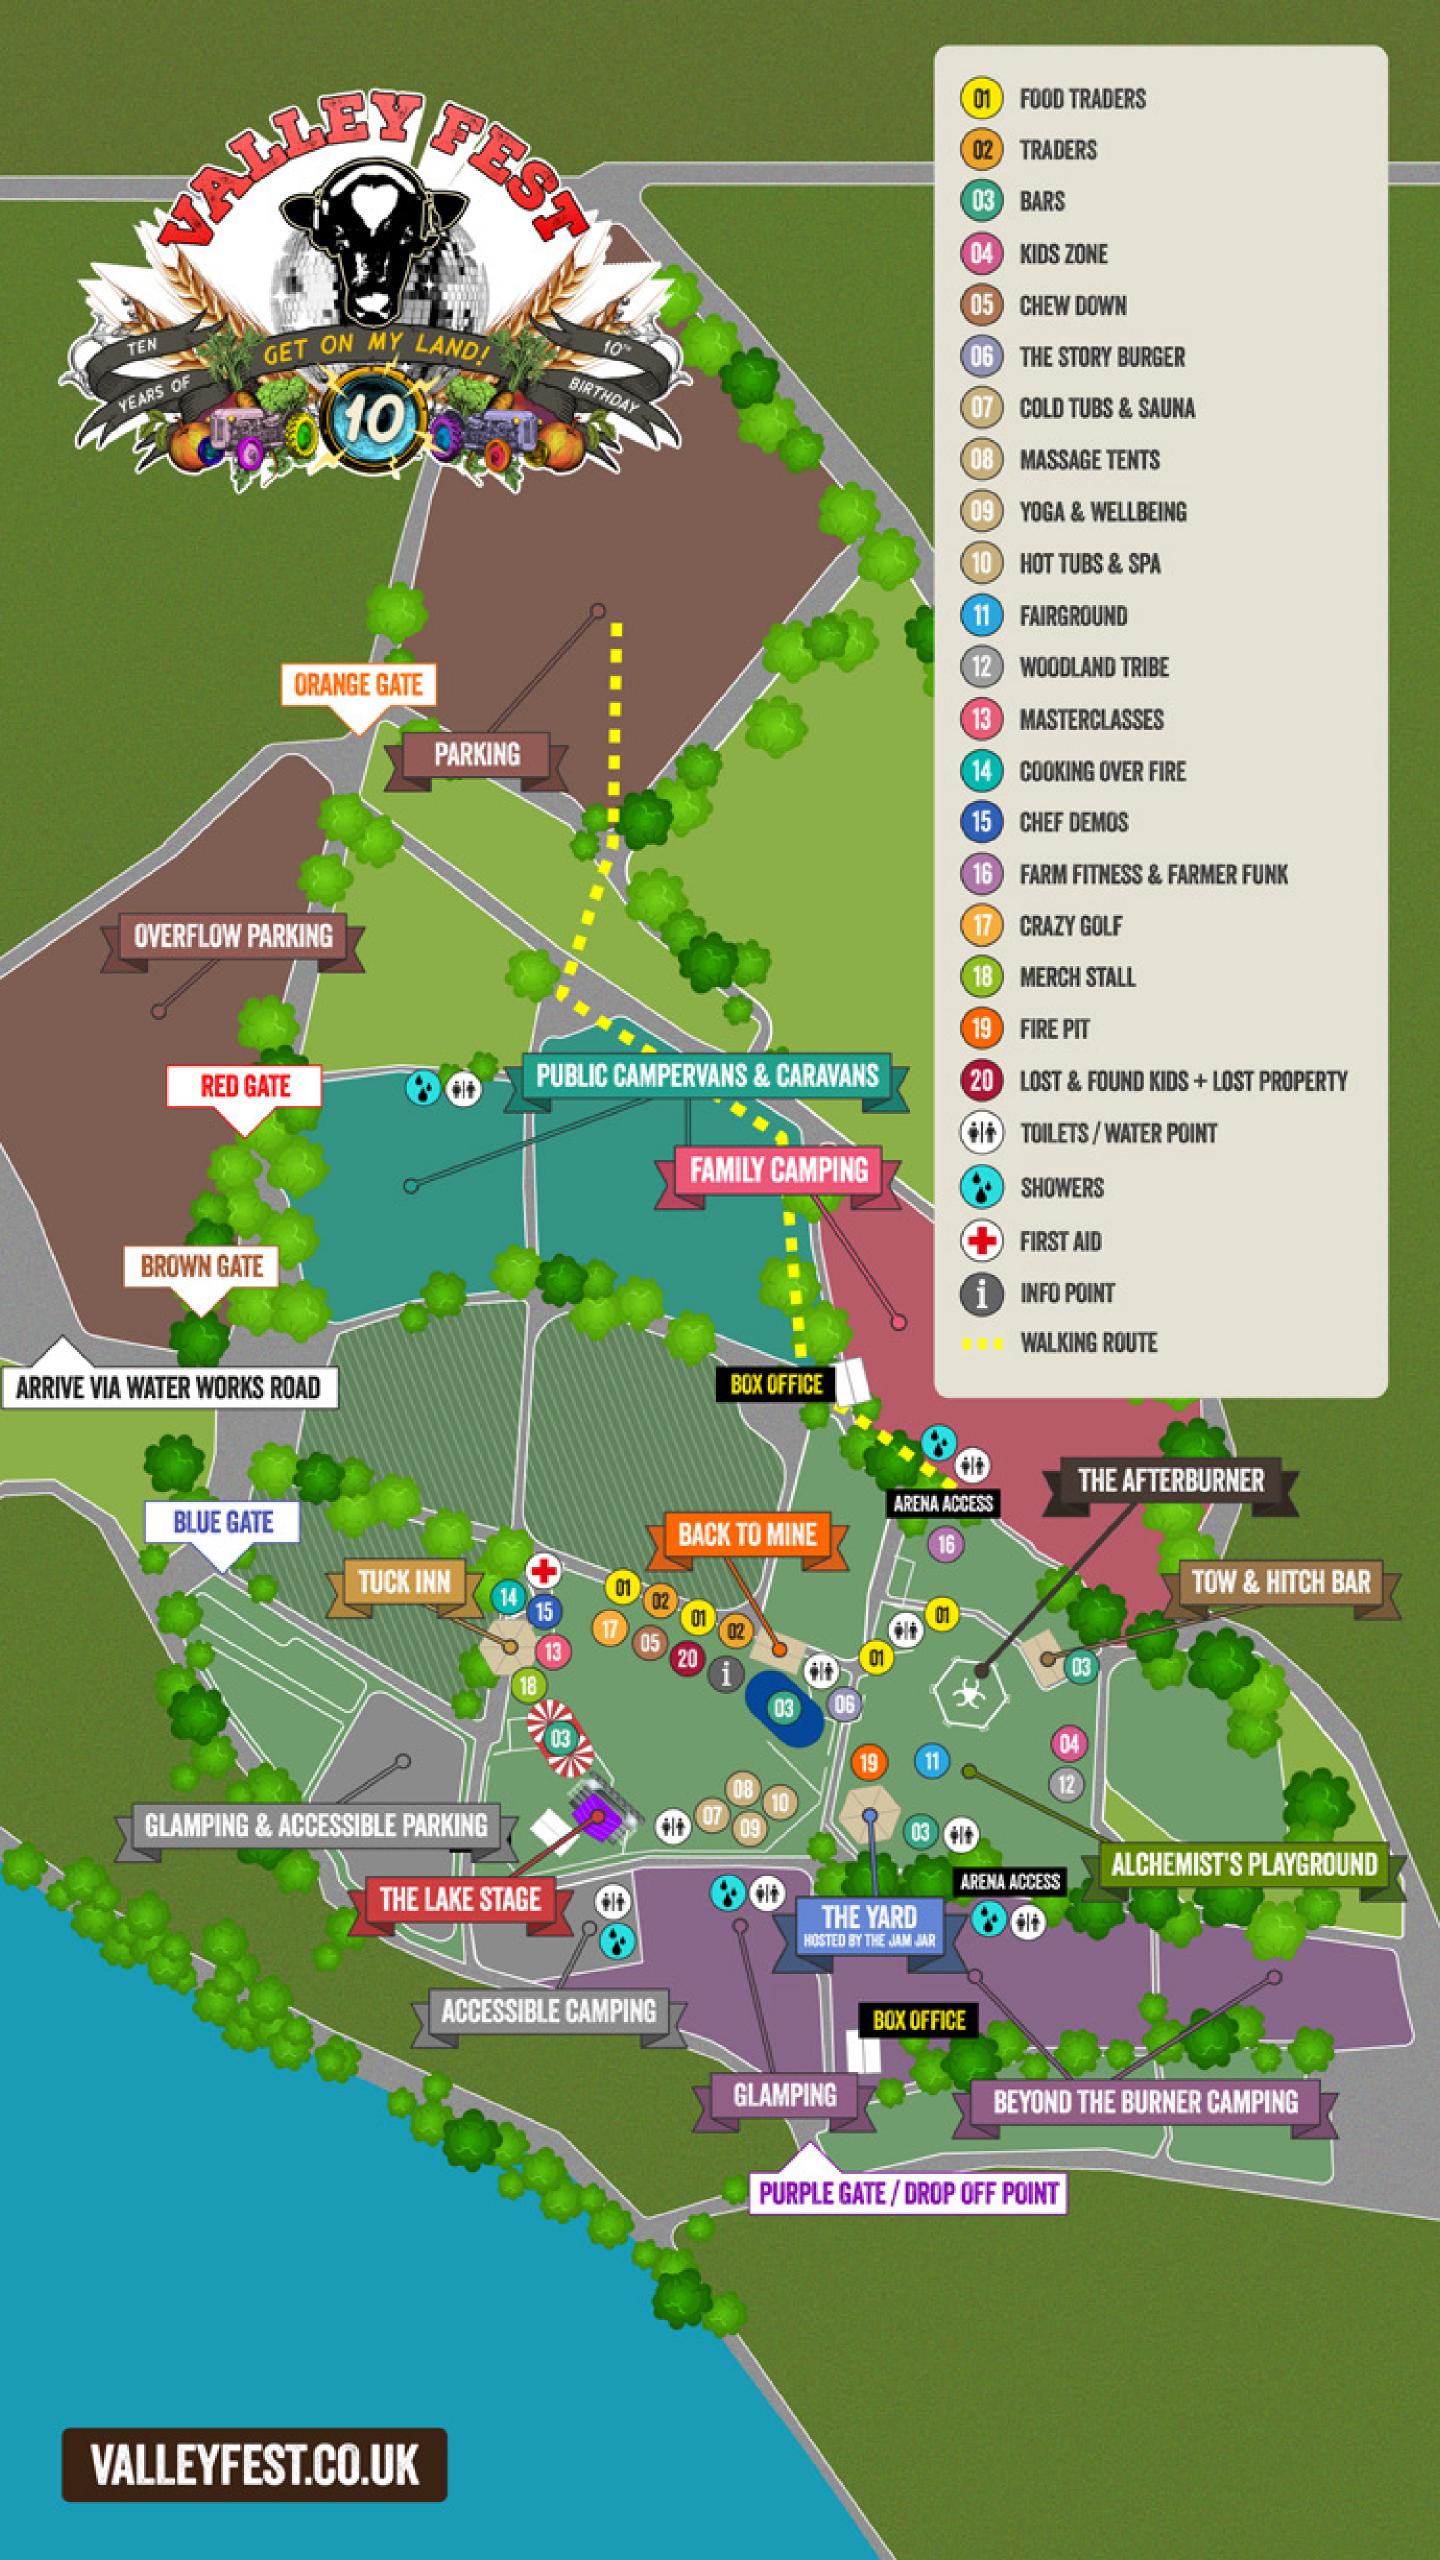

### INFO POINT (1)

GET YOUR QUESTIONS ANSWERED. HAND IN LOST PROPERTY AND REGISTER FOR THE FANCY DRESS COMPETITION.

LOG ON TO VALLEY FEST WIFI (KINDLY PROVIDED BY TRUESPEED) IN THE MAIN BARS, TRUESPEED TENT AND CHEW DOWN.

**PHONE CHARGING TREE** YOU CAN FIND IT NEXT TO THE CHEW DOWN

# ABUROL

PLEASE NOTE YOU **CAN'T BRING YOUR OWN BOOZE INTO THE** MAIN ARENAS. YOU **CAN DRINK IT IN THE** CAMPSITES THOUGH.

### LOST KIDS Y#

SHOW YOUR CHILDREN WHERE THE LOST & FOUND KIDS TENT IS. WRITE YOUR PHONE NUMBER ON THEIR ARM. TAKE A PHOTO OF THEIR OUTFIT EVERY DAY. POINT OUT WHAT THE STEWARDS LOOK LIKE (THEY CAN HELP THEM GET TO THE LOST & FOUND KIDS TENT)

### ENTRANCE GATES

OPEN AT 09:00 DAILY. YOU CAN LEAVE ANYTIME.

### SHELLER

FROM SUN AND RAIN IN THE CHEW DOWN. THIS COVERED AREA IS WHERE YOU CAN EAT, REST AND PEOPLE WATCH.

### PARENT & BABY A

. . . . . . . . . . . . . .

0700000